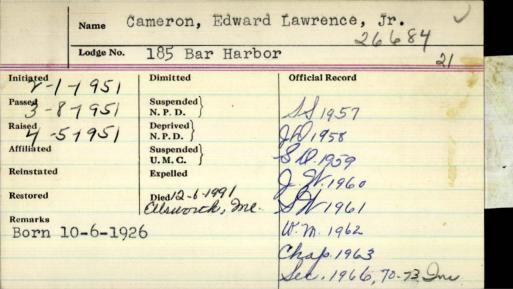

| Name                 | Cameron, Edward       | i Lawrence, Šr. |
|----------------------|-----------------------|-----------------|
| Lodge N              | 185 Bar Harbo         | r               |
| 9-17-195             | 3 Dimitted            | Official Record |
| Passed 10-15-19      | 53 Suspended N. P. D. |                 |
| Raised 12-3-195      | 3 Deprived N. P. D.   |                 |
| Affiliated           | Suspended<br>U. M. C. |                 |
| Reinstated           | Expelled              |                 |
| Restored             | Died 12-28-197        | Dar Starbor me  |
| Remarks<br>Born 16-1 |                       |                 |
|                      |                       |                 |

IRENTON - Edward L. "Ted" Cameron, 65, died at an Ellsworth hospital, Dec. 6, 1991. He was born at Ellsworth, Oct. 6, 1926, the son of Edward L. and Esther (Bunker) Cameron Sr. Ted was a World War II Naval veteran, serving in the Pacific Theater aboard the U.S.S. Antietam CV36. He was a member of St. Saviours Episcopal Church of Bar Harbor; a member and past master of the Bar Harbor Lodge of Masons No. 185; a member of Anah Temple Shrine of Bangor, the Hancock County Shrine Club. Acadia Chapter Royal Arch Masons, the Scottish Rite Bodies, Blanquefort Commandery Knights Templar, the Bangor Hydro-Electric Quarter Century Club: and an ardent member of the Bar Harbor Golf Club, Trenton. He retired from Bangor Hydro-Electric Co. in 1989, where he had been employed as a manager with 38 years of service. He was predeceased by his parents; one sister, Clara Cameron; and his first wife. Eleanor Griffiths. He is survived by his wife. Charlene (Davis) Cameron of Trenton: two sons and daughters-in-law, James E. and Donna (Newell) Cameron of Trenton: Robert D. and Suzanne (Gagne) Cameron of Brunswick; one stepson, Harvey R. Griffin of Trenton and Monroe, N.C.: one brother and sister-in-law, Robert Bruce and Nancy (Fuller) Cameron of Trenton; two sisters and brothers-inlaw, Anna and Warren Fernald of Islesford, Norma and Robert Clark of Trenton; four grandchildren, Jamie. Kristen, Christopher and Anthony Cameron; many nieces and nephews. Friends may call 2-4 and 6-8 p.m. Monday, Dec. 9, 1991, at the McFarland Funeral Home, 48 Eden St., Bar Harbor, where a Masonic service will be held at 7:30 p.m. A Mass of Christian Burial will be celebrated 1 p.m. Tuesday, Dec. 10, 1991, at St. Saviours Episcopal Church, Bar Harbor, with the Rev. Fr. Malcolm Hughes, celebrant. Burial will be in Leland Cemetery, Trenton, Those who wish may donate in his memory to the Leland Cemetery Association, care of Alfreda Stanley, P.O. Box 161, Trenton 04605.