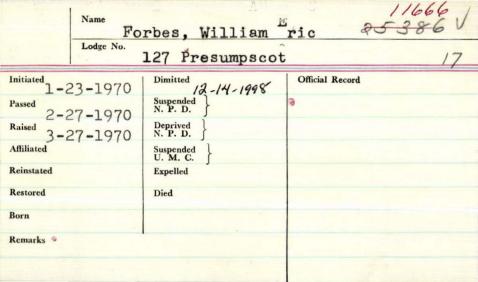

|                      | Name F                                                                                                                                                                                                                                                                                                                                                                                                                                                                                                                                                                                                                                                                                                                                                                                                                                                                                                                                                                                                                                                                                                                                                                                                                                                                                                                                                                                                                                                                                                                                                                                                                                                                                                                                                                                                                                                                                                                                                                                                                                                                                                                         | orbes, Dona           | ald Clif    | ford 3      | 2892 | 1 |
|----------------------|--------------------------------------------------------------------------------------------------------------------------------------------------------------------------------------------------------------------------------------------------------------------------------------------------------------------------------------------------------------------------------------------------------------------------------------------------------------------------------------------------------------------------------------------------------------------------------------------------------------------------------------------------------------------------------------------------------------------------------------------------------------------------------------------------------------------------------------------------------------------------------------------------------------------------------------------------------------------------------------------------------------------------------------------------------------------------------------------------------------------------------------------------------------------------------------------------------------------------------------------------------------------------------------------------------------------------------------------------------------------------------------------------------------------------------------------------------------------------------------------------------------------------------------------------------------------------------------------------------------------------------------------------------------------------------------------------------------------------------------------------------------------------------------------------------------------------------------------------------------------------------------------------------------------------------------------------------------------------------------------------------------------------------------------------------------------------------------------------------------------------------|-----------------------|-------------|-------------|------|---|
|                      | Lodge No.                                                                                                                                                                                                                                                                                                                                                                                                                                                                                                                                                                                                                                                                                                                                                                                                                                                                                                                                                                                                                                                                                                                                                                                                                                                                                                                                                                                                                                                                                                                                                                                                                                                                                                                                                                                                                                                                                                                                                                                                                                                                                                                      | 33 Watervi            | 111e \$ //4 | Polars      | tar  | V |
| Initiated 2- 9-      | 1970                                                                                                                                                                                                                                                                                                                                                                                                                                                                                                                                                                                                                                                                                                                                                                                                                                                                                                                                                                                                                                                                                                                                                                                                                                                                                                                                                                                                                                                                                                                                                                                                                                                                                                                                                                                                                                                                                                                                                                                                                                                                                                                           | Dimitted              | Ogfii.      | cial Record |      |   |
| Passed               | 1970                                                                                                                                                                                                                                                                                                                                                                                                                                                                                                                                                                                                                                                                                                                                                                                                                                                                                                                                                                                                                                                                                                                                                                                                                                                                                                                                                                                                                                                                                                                                                                                                                                                                                                                                                                                                                                                                                                                                                                                                                                                                                                                           | Suspended<br>N. P. D. |             |             |      |   |
| Raised -27-          | The same of the sa | Deprived<br>N. P. D.  |             |             |      |   |
| Affiliated 0-28-1993 | #114                                                                                                                                                                                                                                                                                                                                                                                                                                                                                                                                                                                                                                                                                                                                                                                                                                                                                                                                                                                                                                                                                                                                                                                                                                                                                                                                                                                                                                                                                                                                                                                                                                                                                                                                                                                                                                                                                                                                                                                                                                                                                                                           | Suspended U. M. C.    |             |             |      |   |
| Reinstated           |                                                                                                                                                                                                                                                                                                                                                                                                                                                                                                                                                                                                                                                                                                                                                                                                                                                                                                                                                                                                                                                                                                                                                                                                                                                                                                                                                                                                                                                                                                                                                                                                                                                                                                                                                                                                                                                                                                                                                                                                                                                                                                                                | Expelled              |             |             |      |   |
| Restored Born 2-6-   | 101.2                                                                                                                                                                                                                                                                                                                                                                                                                                                                                                                                                                                                                                                                                                                                                                                                                                                                                                                                                                                                                                                                                                                                                                                                                                                                                                                                                                                                                                                                                                                                                                                                                                                                                                                                                                                                                                                                                                                                                                                                                                                                                                                          | Died 9-22-200         | ME          |             |      |   |
| Remarks              |                                                                                                                                                                                                                                                                                                                                                                                                                                                                                                                                                                                                                                                                                                                                                                                                                                                                                                                                                                                                                                                                                                                                                                                                                                                                                                                                                                                                                                                                                                                                                                                                                                                                                                                                                                                                                                                                                                                                                                                                                                                                                                                                |                       |             |             |      |   |

Mr. Forbes belonged to the Polar Star Lodge of Masons in Bath and the Masonic lodges in Waterville, Lewiston and Portland.

Surviving are his wife of Woolwich; his mother of Waterville; four daughters, Mrs. Gregory (Donna) Hartan of South Windsor, Conn., Mrs. Richard (Debbie) Donati of Coventry, Conn., Mrs. Robert (Heather) Belanger of Topsham and Jennifer Forbes of West Bath; three sisters, Gloria Flannery of Fort Fairfield, Phyllis Anderson of Orange City, Fla., and Mrs. Richard (Janet) Erickson of Colorado Springs, Colo.; two brothers, William H. of Washburn and Philip of Windsor Locks, Conn.; and five grandchildren.