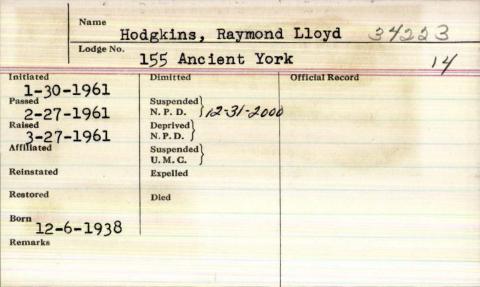

long illness.

Mr. Hodgkins was born Jan. 20, 1887, in Bath, son of William and Lucy McNeil Hodgkins. He came to Portland as a young man and was employed for five years by the General Electric Co. He retired in 1935 after 15 years with the Burrows firm, at which time he was a supervisor in the metal screen department. After retiring he was proprietor of a local rooming house.

A member of Ancient Landmark Lodge of Masons: Iona Chapter, Order of Eastern Star: Woodbine Rebekah Lodge and Presumpscot Grange, Mr. Hodgkins was a past grand of Maine Lodge of Odd Fellows and a former member of the Methodist Church in Bath.

Surviving is his widow, the

former Mildred Cobb.

Funeral services will be held at 11 a.m. Tuesday at 749 Congress St. Interment will be in Forest Hills Cemetery. Bridgton.



| Name g                                                                                   | Codakins. Re                                                                                               | chard austin               |
|------------------------------------------------------------------------------------------|------------------------------------------------------------------------------------------------------------|----------------------------|
| Lodge No.                                                                                | 9. Island.                                                                                                 |                            |
| nitiated $3 - 12 - 1925$ assed $3 - 27 - 1925$ aised $4 - 10 - 1925$ ffillated einstated | Dimitted  Su