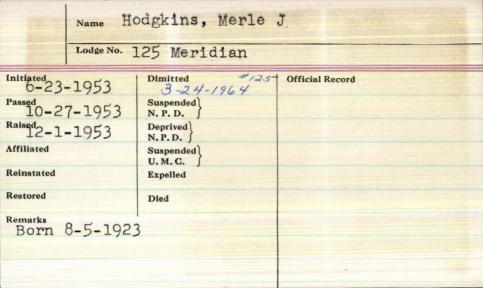

Harbor Lodge AF & AM, No. 208. Surviving besides his

wife of Northeast Harbor are one son, Earl L. Hodgkins of Winter Harbor; one daughter, Mrs. Morris (Dorothy) Anderson of Wallawalla, Wash.; four grandchildren; seven greatgrandchildren; several nieces and nephews. Funeral services will be held 2 p.m. Friday at the Union Church of Northeast Harbor, U.C.C., with the Rev. William Bigelow officiating. Friends may call at the McFarland Funeral Home. Bar Harbor, 7-8:30 p.m.

Thursday. Burial will be in

the Hillside Cemetery, Hulls

Cove. Friends who wish to

make a contribution in Mr.

Hodgkin's memory may donate to the Mount Desert Public Health Nursing Association, Northeast Harbor, 04662, or to the Northeast Harbor Fire Department Inc., in care of Douglas Gray, Northeast Harbor, 04662.



| Name Ho                | odgkins, Merle                  | J. Jr.          |  |  |
|------------------------|---------------------------------|-----------------|--|--|
| Lodge No.              | Lodge No. 105 Ashlar            |                 |  |  |
| Initiated<br>9-15-1958 | Dimitted                        | Official Record |  |  |
| Passed 9-1958          | Suspended<br>N. P. D. 3-2/-1983 |                 |  |  |
| Raised 11-3-1958       | Deprived<br>N. P. D.            |                 |  |  |
| Affiliated             | Suspended<br>U. M. C.           |                 |  |  |
| Reinstated             | Expelled                        |                 |  |  |
| Restored               | Died                            |                 |  |  |
| Born 6-15-1920         |