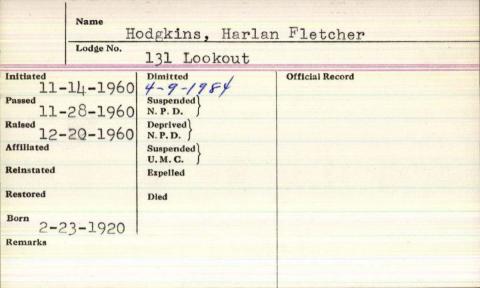

| Name      | Hoodakins                                                  | Eug L           |
|------------------------------------------------------------------|-----------|------------------------------------------------------------|-----------------|
|                                                                  | Lodge No. | Hoodgkins,                                                 |                 |
| nitiated  1-29- Passed 2-26- Raised 3-18- Affiliated  Reinstated | 1912      | Suspended N.P.D. Deprived N.P.D. Suspended U.M.C. Expelled | Official Record |
| Restored<br>Remarks                                              |           | H-4-1930 au                                                | buru            |



Name Lodge No. Initiated Dimitted Passed N. P. D. Deprived N. P. D. Suspended Expelled

LAMOINE - Harold E. Hodgkins, ing the Perpetual Care Fund at the Forest Hill Cemetery in Lamoine. He 95, died at his Lamoine home, Sept. was a member for over 50 years of 22, 1987. He was born, July 29, 1892, in Eastport, the son of Herbert C. and the Waterville Lodge AF & AM as well Helena (Holt) Hodakins. He graduatas several other Masonic orders. He is survived by his wife of 57 years, ed from the University of Maine with Eleanor (Strait) Hodgkins; two chila degree in electrical engineering in dren, David H. Hodgkins of Walpole, 1915, he was then employed by Stone Mass, and Elaine H. Appel of Seattle, and Webster of Boston, Mass. as an Wash.; six grandchildren, Clark, electrical engineer on the con