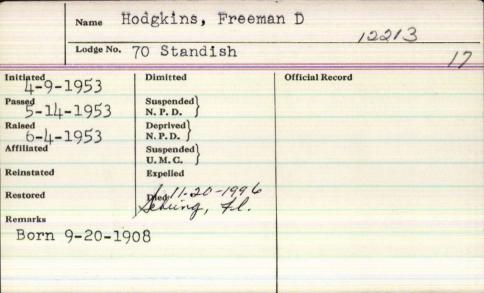

|

\*\* 7 7 .

Frederick L. Hodgkins

Hodgkins, 56, an automobile supply salesman who lived on Portland Farms Road, Scarborough, died suddenly here today. Mr. Hodgkins was born in Boston Aug. 8, 1891, son of the late Frank Norwood and Mabel Adams Hodgkins. He was educated in the public schools of Somerville, Mass., and attended business schools in Philadelphia, Pa., and Salem, Mass. He was a summer resident of Gloucester, Mass., for sev-

Augusta, Jan. 9. - Frederick L.

to Scarborough. He was a 32nd Degree Mason, a member of Orchard Lodge, Old Orchard Beach, Biddeford Commandery, Biddeford, and a Shriner.

eral years. He resided in Portland from 1934 until 1945 when he moved

His wife Mrs Martha Effie Thibodeau Hodgkins, a native of Fairfield.

is the only near survivor.



| . Name                        | Vodgleus,                        | George          |
|-------------------------------|----------------------------------|-----------------|
| Lodge No.                     | 40                               |                 |
| Initiated 3/27/72             | Dimitted                         | Official Record |
| Passed 3/27/72 Raised 3/27/72 | Suspended N. P. D.               |                 |
| Raised 6/12/72                | Deprived N. P. D.                |                 |
| Affiliated                    | Suspended U. M. C.               |                 |
| Reinstated                    | Expelled                         |                 |
| Restored *                    | Died 7/2/89 Lan                  | ione, haine     |
| Remarks