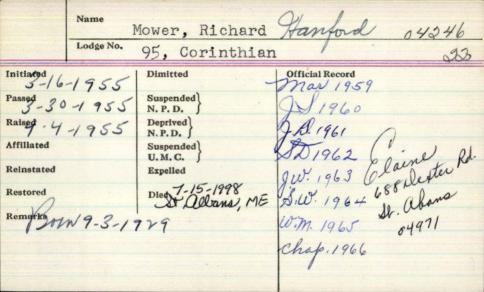

|                       |                 |

| Name              | 4                  |                  |
|-------------------|--------------------|------------------|
|                   | Momer No           | athaniel L       |
| Lodge No.         | Mower A            | ancient Brothers |
| Initiated 3/19/60 | Dimitted           | Official Record  |
| Passed 4/2/46     | Suspended \ N.P.D. |                  |
| Raised 4/16/00    |                    |                  |
| Affiliated        | Suspended U.M.C.   |                  |
| Reinstated        | Expelled           |                  |
| Restored          | Died 10/25/16      |                  |
| Remarks           |                    |                  |
|                   |                    |                  |



Name Lodge No. Initiated Dimitted Official Record 10/16/10 W. M. 1917-16-15-Passed Suspended 11/15/10 5- W- 1914-13-N.P.D. Raised 12/13/19 Deprived N.P.D. Affiliated Suspended U.M.C. Reinstated Expelled Restored Remarks

| Name             | 9/-                           | 10 1            | 1        |
|------------------|-------------------------------|-----------------|----------|
| -mo              | wer, Inomas                   | Owen, gr        |          |
| Lodge No.        | 150 Rabboni                   | 1 Ac            | 2113     |
| Initiated 1935   | Dimitted                      | Official Record | 23       |
| Passed 17-4-1935 | Suspended<br>N. P. D.         |                 |          |
| Raised 18-1935   | Deprived<br>N. P. D.          |                 |          |
| A