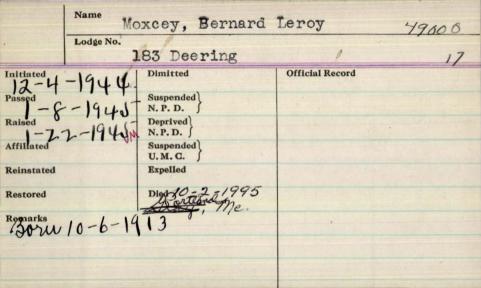

ry, Malcolm Herbert |                 |  |  |  |
|---------------|-----------------------------|-----------------|--|--|--|
| Lodge No.     | Lodge No. 184 Waral         |                 |  |  |  |
| 12-11-1944    | Dimitted                    | Official Record |  |  |  |
| Passed 7-1945 | Suspended<br>N. P. D.       |                 |  |  |  |
| Raised 171945 | Deprived<br>N. P. D.        |                 |  |  |  |
| Affiliated    | Suspended<br>U. M. C.       |                 |  |  |  |
| Reinstated    | Expelled                    |                 |  |  |  |
| Restored      | Died 1-27-1965              | Lectonia Ohio   |  |  |  |
| 20 m 5-24     |                             | 7               |  |  |  |
|               |                             |                 |  |  |  |



## Bernard L. Moxcey employed by National Biscuit Co.

GRAY - Bernard L. Moxcey, 81, of the Mayberry Road died Monday evening in a local hospital after a long illness.

He was born in Freeport, a son of Percy and Ethel Stinchfield Moxcey, and graduated from Deering High School in Portland.

Mr. Moxcey was employed for more than 30 years by National Biscuit Co. He was a 50-year member of Deering Lodge of Masons.

He enjoyed hunting, and following his grandchildren in

their school activities.

His wife, Charlotte Freeman Moxcey, died in 1984.

Surviving are a son, Richard D. of Reading, Mass.; a daughter, Mrs. Paul (Carole) Blood of Pepperell, Mass.; two sisters, Lillian Burgeson of Milford, N.H., and Janice Brewer of Freeport; a brother, Clifton Moxcey of Windham; six grandchildren and s