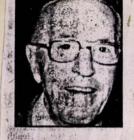

ast Parsonsfield; two sons, Edward of Cape Elizabeth and Van of Gorham.

and three grandchildren.

A funeral will be held at 11 a.m. Thursday at the Neal and York Funeral Home, Kezar Falls. Burial will be in Weeks Cemetery, Parsonsfield.

|                             |                                       | Mc | urad | ian, | Leo             |  |
|-----------------------------|---------------------------------------|----|------|------|-----------------|--|
|                             | Lodge No.                             | 46 | St.  | Croi | x               |  |
| Reinstated Restored Remarks | /2/28<br>/6/28<br>/22/28 <sub>M</sub> |    |      | Ban  | Official Record |  |
|                             |                                       |    |      |      |                 |  |



## LEO MOURADIAN

BANGOR — Lee Mouradian, 90, nusband of the late Barbara (Johnson) Mouradian, died Feb. 10, 1989, at a Bangar hospital. He was born in Armenia. May 20, 1898. He escaped from that country at an early age and entered the United States through Elis Island, N.Y. He was employed by the J.J. Newbury Co. from 1926-1964 and by Coles Express Co. of Bangar from 1964 until his retirement in 1974. A member of Grace United Methodist Durch of Bangar, he was also a 50-year member of the Bangar Lions

Club and served as King Lion from 1948-1949. Leo received numerous achievement awards including the Welvin Jones Fellowship in July 1980. te was a life member of St. Croix .odge No. 46 AF & AM of Calais, King solomon's Temple Chapter No. 8. (ing Hiriam Council No. 6, Claremont Commandery N