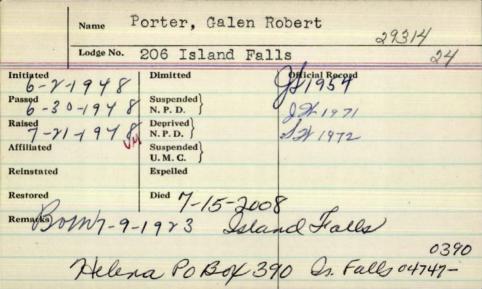

| Vavis           | 1    |
| nitiated   |           | Dimitted                      | Official Record |      |
| Passed     |           | Suspended \ N.P.D.            |                 |      |
| Raised     |           | Deprived N.P.D.               |                 |      |
| Affiliated |           | Suspended U.M.C.              |                 |      |
| Reinstated |           | Expelled                      |                 |      |
| Restored   |           | Died 9-10-194                 | 6 Burton G      | Wash |
| Remarks    | ug in t   | Died 9-10-194<br>Cellogg, Ida | les vi 1917     |      |
|            | 0         | 0 0                           |                 |      |
|            |           |                               |                 |      |



|                     | orter, Gary B         | rian 49295