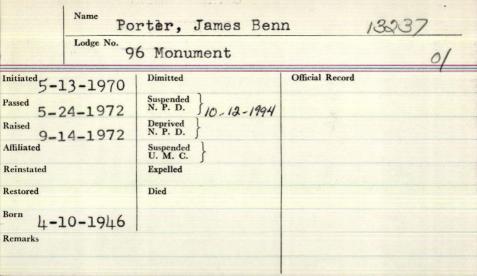

our sisters, Greta Ramsdell of Littleton, Regina Brewer of Saco, Merval Porter of Ellsworth and Jeannette Bethune of Mobile, Ala.; two brothers, Byron Porter of Vegzie and Galen Porter of Island Falls; 11 grandchildren, 12 greatgrandchildren, several nieces, nephews and cousins. He was predeceased by a brother, Russell Porter. Friends may call 7-9 p.m. Sunday at the Dunn Funeral Home, where the Monument Lodge of Masons will hold a memorial service at 8 p.m. Funeral services will be conducted 1:30 p.m. Monday at the Dunn Funeral Home with Pastor Forman Swallow officiating. Interment will be in Evergreen Cemetery. Friends who wish may make donations in Jim's memory to the Monticello Methodist Church or the Monument Lodge of Masons, care of the Dunn Funeral Home, 11 Park St., Houlton 04730.



| Name                | 7 1 00                       |
|---------------------|------------------------------|
|                     | Porter James Harved          |
| Lodge No.           | 5 211 - 10 at 65 Characteris |
| d.                  | 5. Winthrop 05 mysuc         |
| Initiated           | Dimitted Official Reford     |
| 1-25-1926<br>Passed | 7-10-1941 75                 |
|                     | Suspended                    |
| 2-8-1926<br>Raised  | N. P. D.                     |
| Raised              | Deprived \                   |
| m2-22-1926          | N. P. D.                     |
| Affiliated          | Ł Syspended (                |
| 5-10-19417          | 5. M. C.                     |
| Reinstated          | Expelled                     |
|                     |