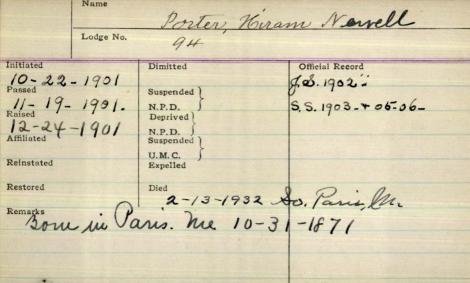

|
| 0                             |                             |                 |

## HERMAN J. PORTER

SKOWHEGAN — Herman J. Porter, 82, died at a Skowhegan hospital Tuesday evening. He was born in Skowhegan, April 27, 1901, son of Willis and Mattie Locke Porter.

He was married to the former Grace Timmer mann

He was employed by the New York Telephone Co. in the administration department. He was a resident of this community for the past several years.

He is survived by his wife of Skowhegan and two cousins, Mrs. Verna Coburn and Mrs. Alta Grenfell, both of Largo, Fla

Funeral services will be held Friday at 2 p.m. at the Nelson J. Smart Funeral Home, 261 Madison Ave., Skowhegan. There will be no visiting hours. A spring burial will be held at the Southside Cemetery in Skowhegan.



| Name                                                   | Porter, Hou                                                | vaid H.         |
|--------------------------------------------------------|------------------------------------------------------------|-----------------|
| Lodge No. Treeho                                       | st 23                                                      |                 |
|                                                        | Dimitted                                                   | Official Record |
| Passed 5-/0-90  Raised 5-24-90  Affiliated  Reinstated | Suspended N.P.D. Deprived N.P.D. Suspended U.M.C. Expelled |                 |
| Restored                                               | Died