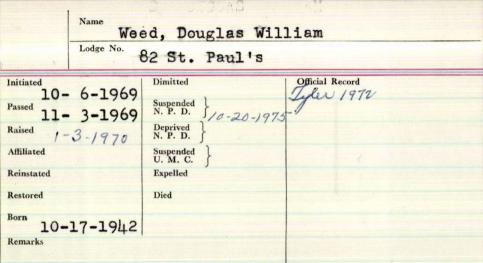

eceased by his wife of 57 years, Geraldine Ulmer Weed, In January 2001; his sisters, Marion and Ruth; and his brothers, Raymond and Harold.

He is survived by five children, Donald E. Weed Jr. of New Jersey, John E. Weed of Las Vegas, Dr. David A. Weed of Mapleton, Katrina W. Henderson and her husband, Robert Jr., of Randolph, and Janet L. Weed of Randolph; his brother, John E. Weed of New Hampshire; his sister, Dorothy Nickerson of South Portland; 10 grandchildren, Joel Weed, Amy Lippman, Allison Weed, Rachel Weed, Tyler Weed, Rebeca Weed, Tricla Mac Master; Donnie Henderson, Jacqueline Millet and Jenna Millet; four great-grandchildren, Aaron Weed, Vincent Lippman, Chase MacMaster and Sydnee MacMaster; several nieces, nephews and cousins; and Debble Elck, who was like a daughter to Don.



Name Werd. Edward a Lodge No. mosaic 52 **Official Record** Initiated Dimitted 21-1921 \$ 1923 Passed Suspended 4-12-1921 Raised N. P. D. Deprived -21-1921 N. P. D. Suspended U. M. C. Expelled Reinstated Died 3-281939 hewport, me Restored Remarks

Name Lodge No. / Initiated Dimitted **Official Record** Suspended Passed N. P. D. Raised Deprived N. P. D. Affiliated Suspended U. M. C. Reinstated Expelled Died 9.28.2000 Temister, ME V6-7-1909 Restored Remarks

|                         | Name      | Mard Euro                               | 60                       |
|-------------------------|-----------|-----------------------------------------|--------------------------|
|                         | Lodge No. | 71                                      |                          |
| Initiate