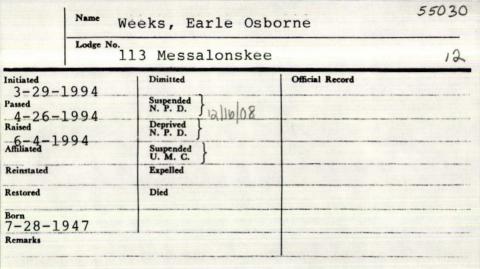

vice president of McCain Produce Co. Ltd. and at the time of his death was chairman of the board of Connell Investment Ltd., a New Brunswick Co., executive vice president of Juniper Lumber Ltd., and served on the board of directors of a number of New Brunswick companies in the forest products industry. He was a member of the Miramichi Salmon Club, Doaktown, New Brunswick, and the following fraternal bodies, Elks Lodge #529 BPOE, Centerville, New Brunswick, Aroostook Lodge #197 AF & AM. Mars Hill, Ancient Accepted Scottish Rite Valley of Bangor. Consistory Valley of Portland, Anah Temple Shrine, Bangor, and Aroostook Shrine Club. Mr. Weeks is survived by his wife, Barbara D. (Curtis) of Presque Isle; one son and daugh+. ter-in-law, Kris Collier Weeks and Katharing Wacks of Milwaukon Mis 3



Name Lodge No. 60 Star in fice Star Dimitted **Official Record** Initiated P .18 Suspended v 1877-78 Passed N. P. D. Raised Deprived g. 20, 1876. N. P. D. Suspended Affiliated U. M. C. Expelled Reinstated Died -14-1924 Old Town Restored Remarks

Weeks Edward J Name Lodge No. 
 Initiated
 8/20/69

 Passed
 11/3/69

 Raised
 11/17/69
 Initiated Dimitted **Official Record** Suspended N. P. D. 4-6-1898 Deprived N. P. D. Affiliated Suspended U. M. C. Reinstated Expelled Restored Died Remarks

Name . Lodge No. Initiated Dimitted **Official Record** Passed Suspended N. P. D. Raised Deprived N. P. D. Affiliate Suspended U. M. C. Reinstated Expelled Restored Died 3- 25- 1901 Remarks

Name Lodge No. Inigate 6-193 Dimitted **Official Record** Suspended Passe N. P. D. Deprived Rais 7-1937 N. P. D. S